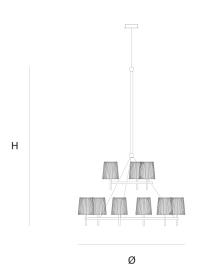

DIMENSIONS L

Ø 130 cm 51.2 inchH 205 cm 80.7 inch

CANOPY

Ø 17 cm 6.7 inchH 5 cm 2 inch

CABLELENGTH Up to 300 cm 118 inch IGHTSOURCE

9 x E14 led, 4W, 2340LM, 2000-2900K

INCLUDED

Yes