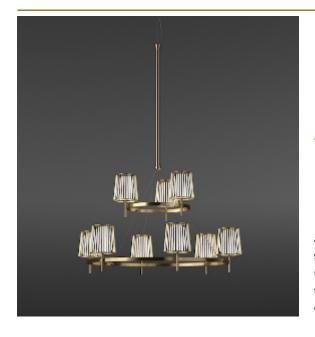

## ABOUT JULIA DOUBLE CHANDELIER by Daniel Becker

A reinterpretation of the classic textile plissé shade. Julia series includes suspensions, chandeliers, wall, floor and table lamps. Each one consists of two shades: the outer is handmade of brass, while the inner is made of translucent glass. Both shades are connected to a classic table lamp in a way that signifies the present archetypal gesture.